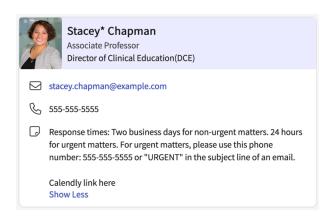

You can decide to share your contact information with your program, students, and sites. To set your preferences, select **Profile** from your dashboard or left menu, then click **Contact Sharing**. A drawer will open, allowing you to choose if your contact information should be shared with students, other faculty and staff, and sites. For each entity, you can also provide additional notes.

1. To set your preferences, select Profile from your dashboard or left menu.

2. Click Contact Sharing.

- 3. A drawer will open. Scroll through the drawer and decide if your contact information should be shared with students, other faculty and staff, and sites.
  - a. For each entity, you can provide additional notes.