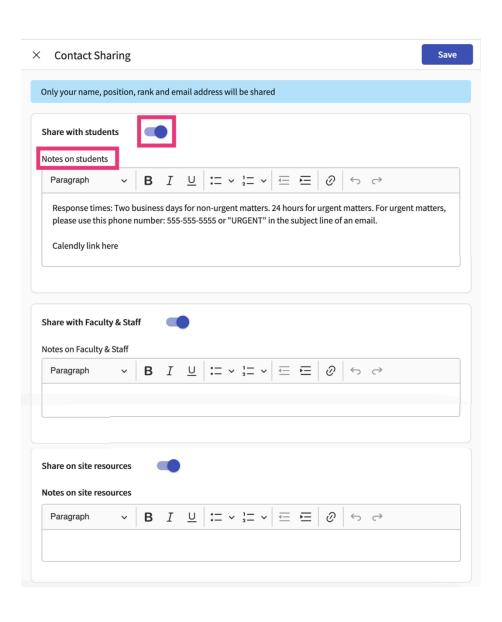

You can decide to share your contact information with your program, students, and sites. To set your preferences, select **Profile** from your dashboard or left menu, then click **Contact Sharing**. A drawer will open, allowing you to choose if your contact information should be shared with students, other faculty and staff, and sites. For each entity, you can also provide additional notes.

1. To set your preferences, select Profile from your dashboard or left menu.

2. Click Contact Sharing.

- 3. A drawer will open. Scroll through the drawer and decide if your contact information should be shared with students, other faculty and staff, and sites.
  - a. For each entity, you can provide additional notes.