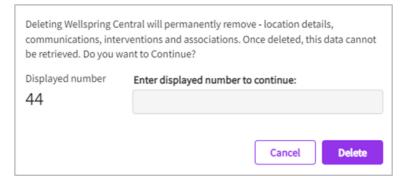

3. You will see the confirmation message as below, enter the number displayed and click on "Delete".

4. If there are any slots and placements added for this location, you will not be able to delete the site. You may contact our support team at prism-support@exxat.com

| Abundant Health - Secondary Hospital cannot be deleted because there are slots<br>and placements available. |  |
|-------------------------------------------------------------------------------------------------------------|--|
| Ok                                                                                                          |  |